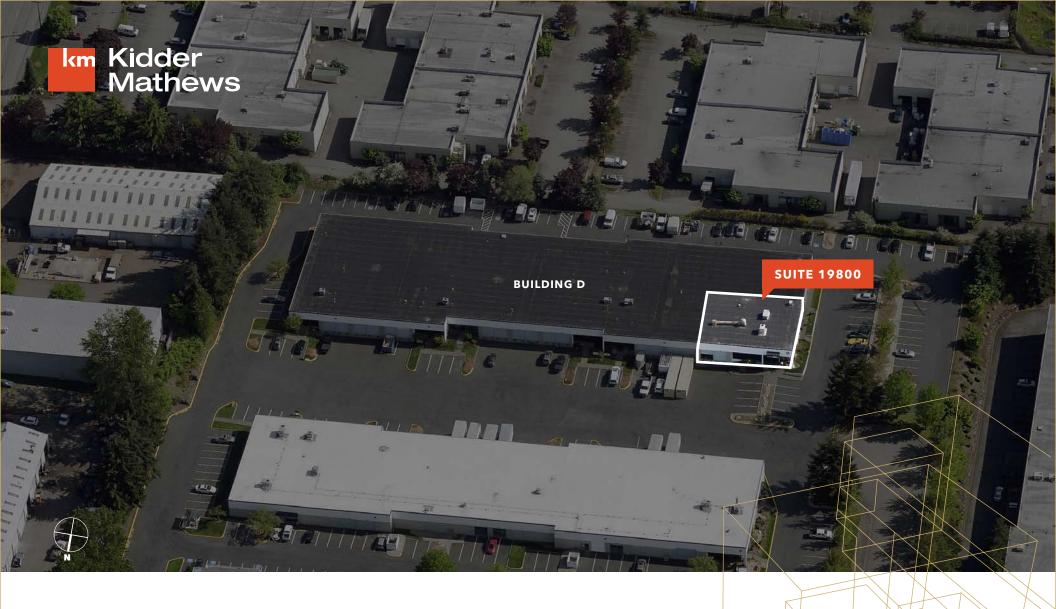

### **AVAILABLE SPACE**

| Suite | Total SF | Office SF | Whse SF | Other SF | Loading     | Notes                                          |
|-------|----------|-----------|---------|----------|-------------|------------------------------------------------|
| 19800 | 3,997    | 2,553     | 1,444   |          | 2 Dock High | * Landlord can convert space to Tenant's needs |