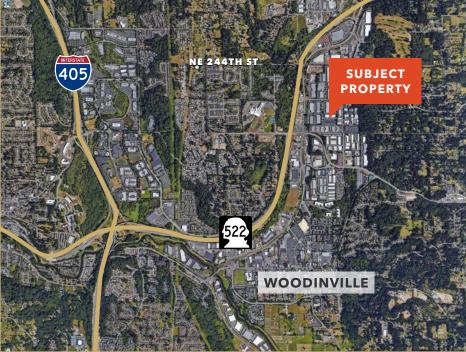

### **FEATURES**

The 239,607 SF, 5-building park is widely regarded as one of the Eastside's best-in-class assets.

**NEARBY** shopping, dining, and wineries

**OUTSTANDING** access to SR-522 and 2 miles from I-405 (one of the region's primary transportation corridors)