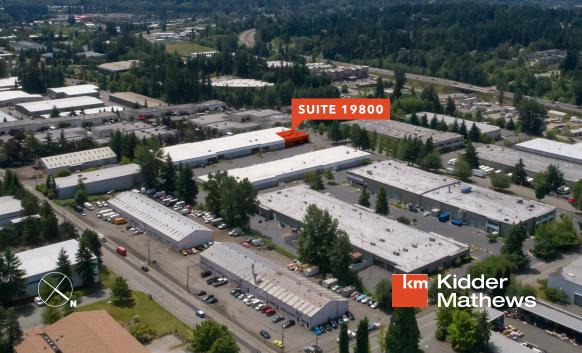

# THE PARK AT WOODINVILLE

19860-19874 141ST PL NE, WOODINVILLE, WA 98072

## THE PARK AT WOODINVILLE

19860-19874 141ST PL NE, WOODINVILLE, WA 98072