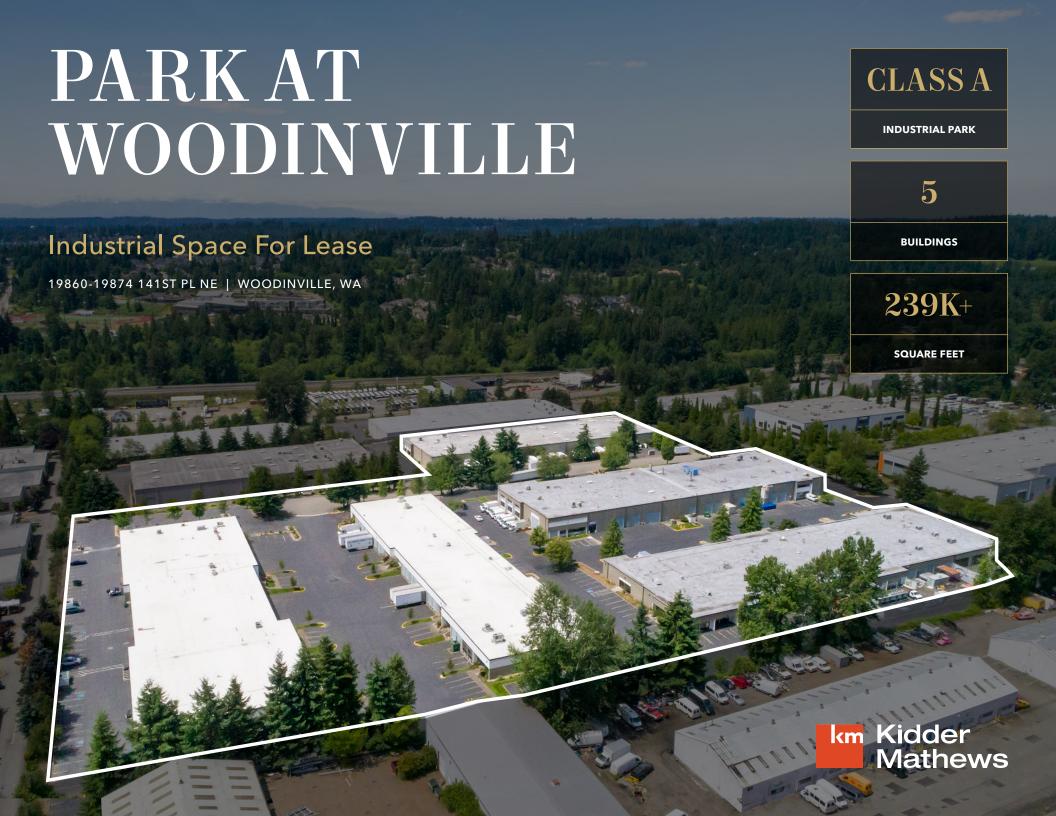

## THE PARK AT WOODINVILLE

19860-19874 141ST PL NE, WOODINVILLE, WA 98072

### **FEATURES**

The 239,607 SF, 5-building park is widely regarded as one of the Eastside's best-in-class assets.

**NEARBY** shopping, dining, and wineries

**OUTSTANDING** access to SR-522 and 2 miles from I-405 (one of the region's primary transportation corridors)

The Park at Woodinville is truly unmatched.