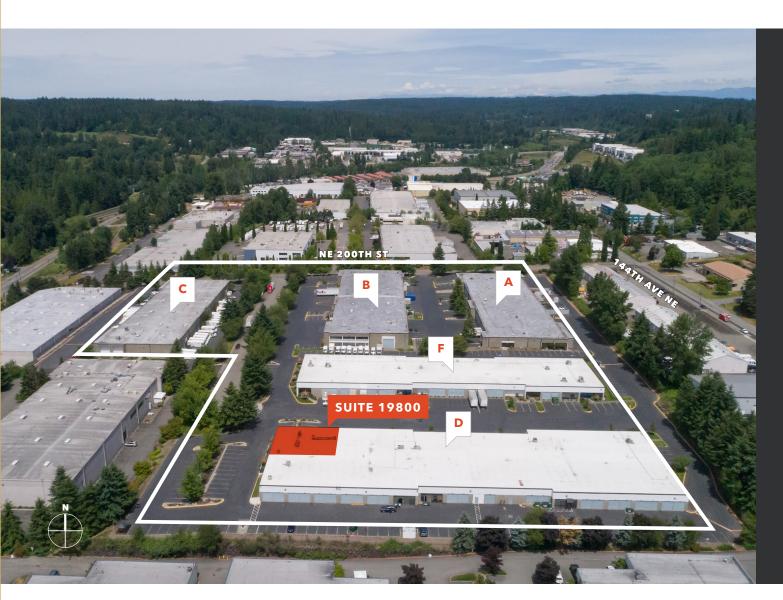

### **AVAILABLE SPACE**

| Suite | Total SF | Office SF | Whse SF | Other SF | Loading     | Notes                                          |
|-------|----------|-----------|---------|----------|-------------|------------------------------------------------|
| 19800 | 3,997    | 2,553     | 1,444   |          | 2 Dock High | * Landlord can convert space to Tenant's needs |