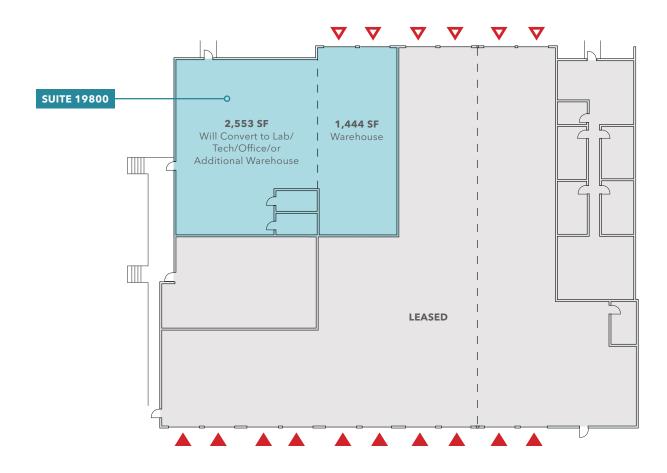

### **AVAILABLE SPACE**

| Suite | Total SF | Office SF | Whse SF | Other SF | Loading     | Notes                                          |
|-------|----------|-----------|---------|----------|-------------|------------------------------------------------|
| 19800 | 3,997    | 2,553     | 1,444   |          | 2 Dock High | * Landlord can convert space to Tenant's needs |