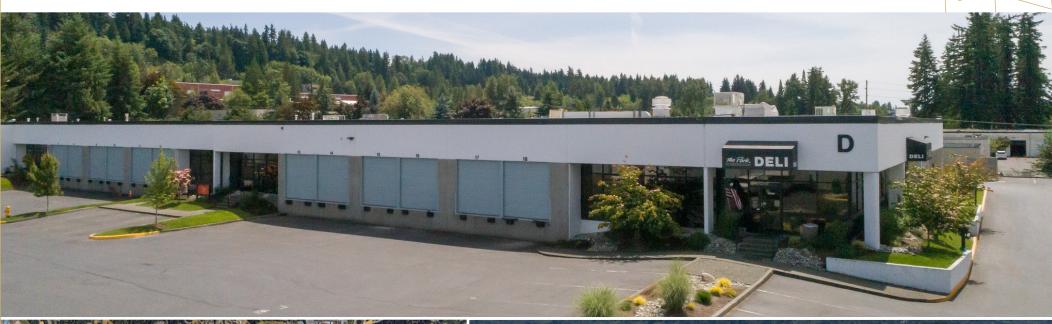

### **AVAILABLE SPACE**

| Suite | Total SF | Office SF | Whse SF | Other SF | Loading     | Notes                                          |
|-------|----------|-----------|---------|----------|-------------|------------------------------------------------|
| 19800 | 3,997    | 2,553     | 1,444   |          | 2 Dock High | * Landlord can convert space to Tenant's needs |